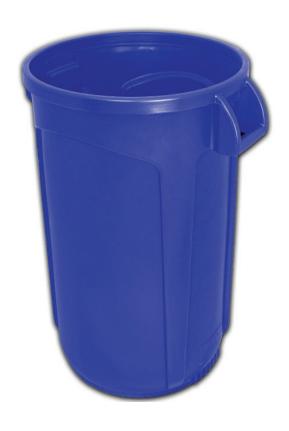

## Heavy-duty, highly functional round utility trash cans are designed to withstand the harshest environments

- Rotationally molded for increased durability and strength in critical stress points, built to last for years
- Fully molded rim provides increased strength and is resistant to crushing unlike conventional injection molded containers with pleated ribbing reinforcement
- Ergonomically contoured base and lifting handles provide full gripping power for balancing loads when emptying containers while also reducing strain
- Skid strips prolong the life of the can when dragged across rough surfaces
- Integrated venting channels eliminate bag suction when removing trash liners
- Nestable for easy transport and storage
- UV inhibitor ensures long life and guarantees no fading, cracking, or warping
- Optional dolly adapter insert for use with universal wheel dollies