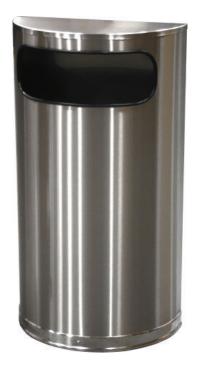

## **HALF ROUNDS**

## Ideally suited for upscale environments, features clean lines with elegant chrome finish accents

- Heavy gaugere-safe, powder coated or stainless steel construction
- Bottomrimon all models is designed to protect floors
- Made of 30% post-consumer recycled steel
- Large disposal opening encourages disposal of litter
- Leak-proof rigid plastic liner
- For indoor use only
- ADA Compliant

METALLIC

| S | Αl | Ν  | Lb | =5 |
|---|----|----|----|----|
|   | ς  | ΓF | F  |    |

| MODEL   | COLOR           | DIMENSIONS           | CAPACITY  | DISPOSAL OPENING | WEIGHT  |
|---------|-----------------|----------------------|-----------|------------------|---------|
| HR9BLPL | BLACK           | 18" W X 32" H X 9" D | 9 GALLONS | 15" W X 5" H     | 15 LBS. |
| HR9SMPL | SILVER METALLIC | 18" W X 32" H X 9" D | 9 GALLONS | 15" W X 5" H     | 15 LBS. |
| HR9SSPL | STAINLESS STEEL | 18" W X 32" H X 9" D | 9 GALLONS | 15" W X 5" H     | 15 LBS. |