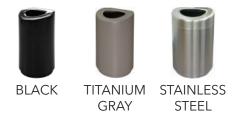

| MODEL  | COLOR           | DIMENSIONS           | CAPACITY   | DISPOSAL OPENING | WEIGHT  |
|--------|-----------------|----------------------|------------|------------------|---------|
| ВКОТ35 | BLACK           | 20" DIA. x 33 1/2" H | 30 GALLONS | 8 3/4" D x 12" W | 50 LBS. |
| TGOT35 | TITANIUM GRAY   | 20" DIA. x 33 1/2" H | 30 GALLONS | 8 3/4" D x 12" W | 50 LBS. |
| SSOT35 | STAINLESS STEEL | 20" DIA. x 33 1/2" H | 30 GALLONS | 8 3/4" D x 12" W | 50 LBS. |