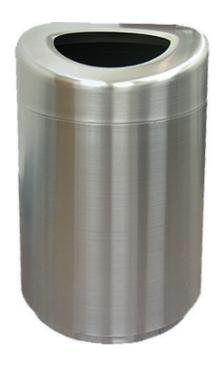

## **FLORENCE CURVED OPEN TOP**

Adds an upscale and modern look to your facility. Perfectly suited for convention centers, arena suites, hotels, malls, and offices

- Heavy gauge fire-safe, powder coated or stainless steel construction
- Curved open top discourages trash being left on top of container
- Large disposal opening encourages disposal of litter
- Recycled content contains over 30% recycled steel, 100% post-consumer recyclable.
- Leak-proof rigid plastic liner
- ADA Compliant

| MODEL  | COLOR           | DIMENSIONS           | CAPACITY   | DISPOSAL OPENING | WEIGHT  |
|--------|-----------------|----------------------|------------|------------------|---------|
| ВКОТ35 | BLACK           | 20" DIA. x 33 1/2" H | 30 GALLONS | 8 3/4" D x 12" W | 50 LBS. |
| TGOT35 | TITANIUM GRAY   | 20" DIA. x 33 1/2" H | 30 GALLONS | 8 3/4" D x 12" W | 50 LBS. |
| SSOT35 | STAINLESS STEEL | 20" DIA. x 33 1/2" H | 30 GALLONS | 8 3/4" D x 12" W | 50 LBS. |