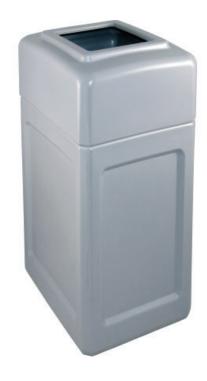

## **DURACAN SLIM OPEN TOP**

- Large 34-gallon trash capacity, uses 33-39 gallon trash bags
- The ideal can for high traffic areas such as parks, stadiums, gas stations and more
- Open top lid provides effortless, sanitary hands-free disposal of waste
- Open top lid provides easy access for removing the trash bag with integrated bag cinch
- Rectangular design minimizes footprint and fits virtually anywhere
- Integrated venting channels ease bag removal by eliminating bag suction
- Molded from medium-density polyethylene with built-in UV inhibitors to preserve appearance for years
- Rotationally molded process provides a consistent wall thickness while also reinforcing corners
- 50% post consumer recycled content (black only)
- Models available with aggregate panels
- Made in the U.S.A
- 1-year warranty
- For indoor or outdoor use

**BEIGE** 

| MODEL       | COLOR      | DIMENSIONS                    | CAPACITY      | DISPOSAL OPENING     | WEIGHT     |
|-------------|------------|-------------------------------|---------------|----------------------|------------|
| DCS34OTBEI  | BEIGE      | 15 1/2" L x 20 1/2" W x 37" H | 34 US GALLONS | 8 5/8" D x 10 1/2" W | 17.25 LBS. |
| DCS34OTBLA  | BLACK      | 15 1/2" L x 20 1/2" W x 37" H | 34 US GALLONS | 8 5/8" D x 10 1/2" W | 17.25 LBS. |
| DCS34OTBLU  | BLUE       | 15 1/2" L x 20 1/2" W x 37" H | 34 US GALLONS | 8 5/8" D x 10 1/2" W | 17.25 LBS. |
| DCS34OTBRO  | BRONZE     | 15 1/2" L x 20 1/2" W x 37" H | 34 US GALLONS | 8 5/8" D x 10 1/2" W | 17.25 LBS. |
| DCS34OTJAVA | DARK BROWN | 15 1/2" L x 20 1/2" W x 37" H | 34 US GALLONS | 8 5/8" D x 10 1/2" W | 17.25 LBS. |
| DCS34OTDGRN | DARK GREEN | 15 1/2" L x 20 1/2" W x 37" H | 34 US GALLONS | 8 5/8" D x 10 1/2" W | 17.25 LBS. |
| DCS34OTGRA  | GRAY       | 15 1/2" L x 20 1/2" W x 37" H | 34 US GALLONS | 8 5/8" D x 10 1/2" W | 17.25 LBS. |