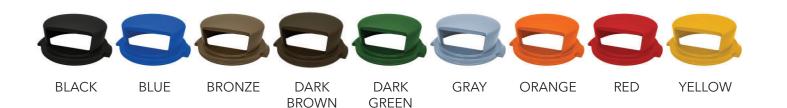

| MODEL     | COLOR      | DIMENSIONS           | DISPOSAL OPENING     | WEIGHT  |
|-----------|------------|----------------------|----------------------|---------|
| 44PDTBLA  | BLACK      | 24 1/2" DIA. x 14" H | 7 3/8" H x 13 1/2" W | 10 LBS. |
| 44PDTBLU  | BLUE       | 24 1/2" DIA. x 14" H | 7 3/8" H x 13 1/2" W | 10 LBS. |
| 44PDTBRO  | BRONZE     | 24 1/2" DIA. x 14" H | 7 3/8" H x 13 1/2" W | 11 LBS. |
| 44PDTJAVA | DARK BROWN | 24 1/2" DIA. x 14" H | 7 3/8" H x 13 1/2" W | 11 LBS. |
| 44PDTDGRN | DARK GREEN | 24 1/2" DIA. x 14" H | 7 3/8" H x 13 1/2" W | 11 LBS. |
| 44PDTGRA  | GRAY       | 24 1/2" DIA. x 14" H | 7 3/8" H x 13 1/2" W | 11 LBS. |
| 44PDTORG  | ORANGE     | 24 1/2" DIA. x 14" H | 7 3/8" H x 13 1/2" W | 11 LBS. |
| 44PDTRED  | RED        | 24 1/2" DIA. x 14" H | 7 3/8" H x 13 1/2" W | 11 LBS. |
| 44PDTYEL  | YELLOW     | 24 1/2" DIA. x 14" H | 7 3/8" H x 13 1/2" W | 11 LBS. |