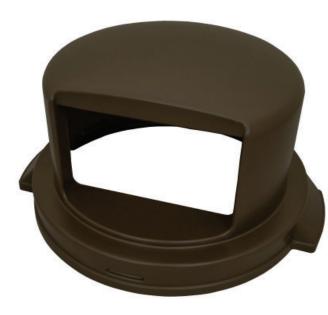

## **DRUM TOP LIDS WITHOUT DOORS - PLASTIC**

## Economical, durable solution dome top lid for indoor and outdoor environments

- Rain deflector integrated into top of dome lid, keeps rain and snow out of your trash bag
- Guaranteed to never warp, crack, or fade due to added UV inhibitors
- Perfect for outdoor and indoor applicatons
- Fits our 44 gallon Vulcan HD containers and competitive 44 gallon containers
- Fits 55 gallon drums (24" Inner Diameter)
- Snap-lock lid prevents insects from entering receptacle and dome lid from falling off receptacle