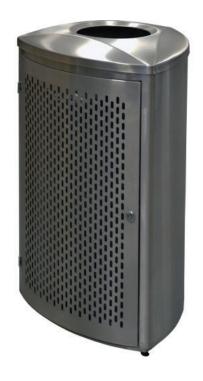

## **VITTORIA TRIANGULAR OPEN TOP**

## Triangular design can be situated in corners or put out in the open to enhance your decor

- Triangular design can be situated in corners or put out in the open to enhance your decor
- Triangular curved open top discourages waste being left on the top of the container
- Heavy gauge fire-safe, satin stainless steel construction
- Large disposal opening (8 1/2" diameter) encourages disposal of litter
- Leak-proof rigid plastic liner
- ADA Compliant