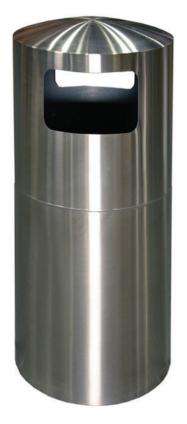

## **TARANTO**

## Attractive stainless steel accents your decor and provides unmatched durability

- Raised tops discourage waste from being left on top of waste containers
- Fireproof and leak proof heavy gauge stainless steel construction
- Brushed stainless steel finish enhances any decor
- Large disposal openings
- Shipped complete with inner galvanized liner
- ADA Compliant

| MODEL    | COLOR           | DIMENSIONS               | CAPACITY      | DISPOSAL OPENING     | WEIGHT  |
|----------|-----------------|--------------------------|---------------|----------------------|---------|
| DTSE30SS | STAINLESS STEEL | 20" DIA. X 40 1/2" H     | 30 US GALLONS | 10 3/4" W X 6 5/8" H | 41 LBS. |
| RT15SS   | STAINLESS STEEL | 15 3/4" DIA. X 31 5/8" H | 15 US GALLONS | 8 3/4" DIAMETER      | 23 LBS. |
| RT30SS   | STAINLESS STEEL | 20" DIA x 33" H          | 30 US GALLONS | 8 3/4" DIAMETER      | 36 LBS. |