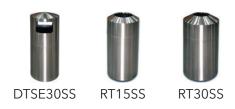

| MODEL    | COLOR           | DIMENSIONS               | CAPACITY      | DISPOSAL OPENING     | WEIGHT  |
|----------|-----------------|--------------------------|---------------|----------------------|---------|
| DTSE30SS | STAINLESS STEEL | 20" DIA. X 40 1/2" H     | 30 US GALLONS | 10 3/4" W X 6 5/8" H | 41 LBS. |
| RT15SS   | STAINLESS STEEL | 15 3/4" DIA. X 31 5/8" H | 15 US GALLONS | 8 3/4" DIAMETER      | 23 LBS. |
| RT30SS   | STAINLESS STEEL | 20" DIA x 33" H          | 30 US GALLONS | 8 3/4" DIAMETER      | 36 LBS. |