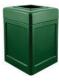

BRONZE

DARK BROWN

DARK GREEN

GRAY

RIVER STONE

| MODEL       | COLOR         | DIMENSIONS                        | CAPACITY      | DISPOSAL OPENING | WEIGHT  |
|-------------|---------------|-----------------------------------|---------------|------------------|---------|
| P52SQOTBEI  | BEIGE         | 20 1/2" W x 20 1/2" D x 36 1/2" H | 52 US GALLONS | 10 3/8" SQUARE   | 31 LBS. |
| P52SQOTBLA  | BLACK         | 20 1/2" W x 20 1/2" D x 36 1/2" H | 52 US GALLONS | 10 3/8" SQUARE   | 31 LBS. |
| P52SQOTBGNT | BLACK GRANITE | 20 1/2" W x 20 1/2" D x 36 1/2" H | 52 US GALLONS | 10 3/8" SQUARE   | 31 LBS. |
| P52SQOTBRO  | BRONZE        | 20 1/2" W x 20 1/2" D x 36 1/2" H | 52 US GALLONS | 10 3/8" SQUARE   | 31 LBS. |
| P52SQOTBLU  | BLUE          | 20 1/2" W x 20 1/2" D x 36 1/2" H | 52 US GALLONS | 10 3/8" SQUARE   | 31 LBS. |
| P52SQOTJAVA | DARK BROWN    | 20 1/2" W x 20 1/2" D x 36 1/2" H | 52 US GALLONS | 10 3/8" SQUARE   | 31 LBS. |
| P52SQOTDGRN | DARK GREEN    | 20 1/2" W x 20 1/2" D x 36 1/2" H | 52 US GALLONS | 10 3/8" SQUARE   | 31 LBS. |
| P52SQOTGRAY | GRAY          | 20 1/2" W x 20 1/2" D x 36 1/2" H | 52 US GALLONS | 10 3/8" SQUARE   | 31 LBS. |
| P52SQOTRVR  | RIVERSTONE    | 20 1/2" W x 20 1/2" D x 36 1/2" H | 52 US GALLONS | 10 3/8" SQUARE   | 31 LBS. |