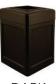

BRONZE

DARK BROWN

DARK GREEN

GRAY

RIVER STONE

| MODEL       | COLOR         | DIMENSIONS                        | CAPACITY      | DISPOSAL OPENING | WEIGHT  |
|-------------|---------------|-----------------------------------|---------------|------------------|---------|
| P52SQOTBEI  | BEIGE         | 20 1/2" W x 20 1/2" D x 36 1/2" H | 52 US GALLONS | 10 3/8" SQUARE   | 31 LBS. |
| P52SQOTBLA  | BLACK         | 20 1/2" W x 20 1/2" D x 36 1/2" H | 52 US GALLONS | 10 3/8" SQUARE   | 31 LBS. |
| P52SQOTBGNT | BLACK GRANITE | 20 1/2" W x 20 1/2" D x 36 1/2" H | 52 US GALLONS | 10 3/8" SQUARE   | 31 LBS. |
| P52SQOTBRO  | BRONZE        | 20 1/2" W x 20 1/2" D x 36 1/2" H | 52 US GALLONS | 10 3/8" SQUARE   | 31 LBS. |
| P52SQOTBLU  | BLUE          | 20 1/2" W x 20 1/2" D x 36 1/2" H | 52 US GALLONS | 10 3/8" SQUARE   | 31 LBS. |
| P52SQOTJAVA | DARK BROWN    | 20 1/2" W x 20 1/2" D x 36 1/2" H | 52 US GALLONS | 10 3/8" SQUARE   | 31 LBS. |
| P52SQOTDGRN | DARK GREEN    | 20 1/2" W x 20 1/2" D x 36 1/2" H | 52 US GALLONS | 10 3/8" SQUARE   | 31 LBS. |
| P52SQOTGRAY | GRAY          | 20 1/2" W x 20 1/2" D x 36 1/2" H | 52 US GALLONS | 10 3/8" SQUARE   | 31 LBS. |
| P52SQOTRVR  | RIVERSTONE    | 20 1/2" W x 20 1/2" D x 36 1/2" H | 52 US GALLONS | 10 3/8" SQUARE   | 31 LBS. |