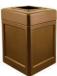

BRONZE

DARK BROWN

DARK GREEN

GRAY

RIVER STONE

| MODEL       | COLOR         | DIMENSIONS                        | CAPACITY      | DISPOSAL OPENING | WEIGHT  |
|-------------|---------------|-----------------------------------|---------------|------------------|---------|
| P52SQOTBEI  | BEIGE         | 20 1/2" W x 20 1/2" D x 36 1/2" H | 52 US GALLONS | 10 3/8" SQUARE   | 31 LBS. |
| P52SQOTBLA  | BLACK         | 20 1/2" W x 20 1/2" D x 36 1/2" H | 52 US GALLONS | 10 3/8" SQUARE   | 31 LBS. |
| P52SQOTBGNT | BLACK GRANITE | 20 1/2" W x 20 1/2" D x 36 1/2" H | 52 US GALLONS | 10 3/8" SQUARE   | 31 LBS. |
| P52SQOTBRO  | BRONZE        | 20 1/2" W x 20 1/2" D x 36 1/2" H | 52 US GALLONS | 10 3/8" SQUARE   | 31 LBS. |
| P52SQOTBLU  | BLUE          | 20 1/2" W x 20 1/2" D x 36 1/2" H | 52 US GALLONS | 10 3/8" SQUARE   | 31 LBS. |
| P52SQOTJAVA | DARK BROWN    | 20 1/2" W x 20 1/2" D x 36 1/2" H | 52 US GALLONS | 10 3/8" SQUARE   | 31 LBS. |
| P52SQOTDGRN | DARK GREEN    | 20 1/2" W x 20 1/2" D x 36 1/2" H | 52 US GALLONS | 10 3/8" SQUARE   | 31 LBS. |
| P52SQOTGRAY | GRAY          | 20 1/2" W x 20 1/2" D x 36 1/2" H | 52 US GALLONS | 10 3/8" SQUARE   | 31 LBS. |
| P52SQOTRVR  | RIVERSTONE    | 20 1/2" W x 20 1/2" D x 36 1/2" H | 52 US GALLONS | 10 3/8" SQUARE   | 31 LBS. |