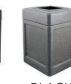

BRONZE

DARK BROWN

DARK GREEN

GRAY

RIVER STONE

| MODEL       | COLOR         | DIMENSIONS                        | CAPACITY      | DISPOSAL OPENING | WEIGHT  |
|-------------|---------------|-----------------------------------|---------------|------------------|---------|
| P52SQOTBEI  | BEIGE         | 20 1/2" W x 20 1/2" D x 36 1/2" H | 52 US GALLONS | 10 3/8" SQUARE   | 31 LBS. |
| P52SQOTBLA  | BLACK         | 20 1/2" W x 20 1/2" D x 36 1/2" H | 52 US GALLONS | 10 3/8" SQUARE   | 31 LBS. |
| P52SQOTBGNT | BLACK GRANITE | 20 1/2" W x 20 1/2" D x 36 1/2" H | 52 US GALLONS | 10 3/8" SQUARE   | 31 LBS. |
| P52SQOTBRO  | BRONZE        | 20 1/2" W x 20 1/2" D x 36 1/2" H | 52 US GALLONS | 10 3/8" SQUARE   | 31 LBS. |
| P52SQOTBLU  | BLUE          | 20 1/2" W x 20 1/2" D x 36 1/2" H | 52 US GALLONS | 10 3/8" SQUARE   | 31 LBS. |
| P52SQOTJAVA | DARK BROWN    | 20 1/2" W x 20 1/2" D x 36 1/2" H | 52 US GALLONS | 10 3/8" SQUARE   | 31 LBS. |
| P52SQOTDGRN | DARK GREEN    | 20 1/2" W x 20 1/2" D x 36 1/2" H | 52 US GALLONS | 10 3/8" SQUARE   | 31 LBS. |
| P52SQOTGRAY | GRAY          | 20 1/2" W x 20 1/2" D x 36 1/2" H | 52 US GALLONS | 10 3/8" SQUARE   | 31 LBS. |
| P52SQOTRVR  | RIVERSTONE    | 20 1/2" W x 20 1/2" D x 36 1/2" H | 52 US GALLONS | 10 3/8" SQUARE   | 31 LBS. |