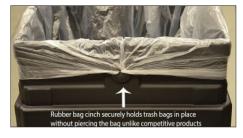

## Aesthetically pleasing, heavy-duty trash cans are designed to withstand the harshest environments

- The ideal can for high traffic areas such as parks, stadiums, gas stations and more
- Open top lid provides hands free waste disposal and easy access to remove trash bag
- Molded from medium-density polyethylene with built-in UV inhibitors to preserve appearance for years
- Rotationally molded process provides a consistent wall thickness while also reinforcing corners
- 50% post consumer recycled content (black)
- Uses standard sized 56 gallon trash bags
- 10 5/8" Square disposal opening
- Models available with aggregate panels
- Made in the U.S.A
- 1-year warranty
- For indoor or outdoor use