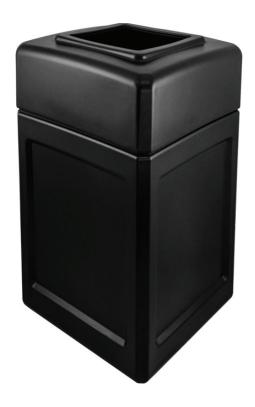

## **DURACAN 52 OPEN TOP**

## Aesthetically pleasing, heavy-duty trash cans are designed to withstand the harshest environments

- The ideal can for high traffic areas such as parks, stadiums, gas stations and more
- Open top lid provides hands free waste disposal and easy access to remove trash bag
- Molded from medium-density polyethylene with built-in UV inhibitors to preserve appearance for years
- Rotationally molded process provides a consistent wall thickness while also reinforcing corners
- 50% post consumer recycled content (black)
- Uses standard sized 56 gallon trash bags
- 10 5/8" Square disposal opening
- Models available with aggregate panels
- Made in the U.S.A
- 1-year warranty
- For indoor or outdoor use