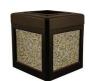

## **DURACAN 52 OPEN TOP AGGREGATE**

## Aesthetically pleasing, heavy-duty, highly functional trash cans are designed to withstand the harshest environments

- The ideal can for high traffic areas such as parks, stadiums, gas stations and more
- Open top lid provides hands free waste disposal and easy access to remove trash bag
- Molded from medium-density polyethylene with built-in UV inhibitors to preserve appearance for years
- Rotationally molded process provides a consistent wall thickness while also reinforcing corners
- 50% post consumer recycled content (black)
- Uses standard sized 56 gallon trash bags
- 10 5/8" Square disposal opening
- Made in the U.S.A
- 1-year warranty
- For indoor or outdoor use

**BLACK** 

**BLUE** 

**BRONZE** 

DARK BROWN

**DARK GREEN** 

**GRAY** 

| MODEL         | COLOR      | DIMENSIONS                        | CAPACITY      | DISPOSAL OPENING | WEIGHT  |
|---------------|------------|-----------------------------------|---------------|------------------|---------|
| P52SQOTBEIAG  | BEIGE      | 20 1/2" W x 20 1/2" D x 36 1/2" H | 52 US GALLONS | 10 3/8" SQUARE   | 64 LBS. |
| P52SQOTBLAAG  | BLACK      | 20 1/2" W x 20 1/2" D x 36 1/2" H | 52 US GALLONS | 10 3/8" SQUARE   | 64LBS.  |
| P52SQOTBROAG  | BRONZE     | 20 1/2" W x 20 1/2" D x 36 1/2" H | 52 US GALLONS | 10 3/8" SQUARE   | 64 LBS. |
| P52SQOTBLUAG  | BLUE       | 20 1/2" W x 20 1/2" D x 36 1/2" H | 52 US GALLONS | 10 3/8" SQUARE   | 64LBS.  |
| P52SQOTJAVAAG | DARK BROWN | 20 1/2" W x 20 1/2" D x 36 1/2" H | 52 US GALLONS | 10 3/8" SQUARE   | 64 LBS. |
| P52SQOTDGRNAG | DARK GREEN | 20 1/2" W x 20 1/2" D x 36 1/2" H | 52 US GALLONS | 10 3/8" SQUARE   | 64LBS.  |
| P52SQOTGRAYAG | GRAY       | 20 1/2" W x 20 1/2" D x 36 1/2" H | 52 US GALLONS | 10 3/8" SQUARE   | 64 LBS. |