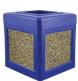

## **DURACAN 52 OPEN TOP AGGREGATE**

## Aesthetically pleasing, heavy-duty, highly functional trash cans are designed to withstand the harshest environments

- The ideal can for high traffic areas such as parks, stadiums, gas stations and more
- Open top lid provides hands free waste disposal and easy access to remove trash bag
- Molded from medium-density polyethylene with built-in UV inhibitors to preserve appearance for years
- Rotationally molded process provides a consistent wall thickness while also reinforcing corners
- 50% post consumer recycled content (black)
- Uses standard sized 56 gallon trash bags
- 10 5/8" Square disposal opening
- Made in the U.S.A
- 1-year warranty
- For indoor or outdoor use

**BLACK** 

**BLUE** 

**BRONZE** 

DARK BROWN

**DARK GREEN** 

**GRAY** 

| MODEL         | COLOR      | DIMENSIONS                        | CAPACITY      | DISPOSAL OPENING | WEIGHT  |
|---------------|------------|-----------------------------------|---------------|------------------|---------|
| P52SQOTBEIAG  | BEIGE      | 20 1/2" W x 20 1/2" D x 36 1/2" H | 52 US GALLONS | 10 3/8" SQUARE   | 64 LBS. |
| P52SQOTBLAAG  | BLACK      | 20 1/2" W x 20 1/2" D x 36 1/2" H | 52 US GALLONS | 10 3/8" SQUARE   | 64LBS.  |
| P52SQOTBROAG  | BRONZE     | 20 1/2" W x 20 1/2" D x 36 1/2" H | 52 US GALLONS | 10 3/8" SQUARE   | 64 LBS. |
| P52SQOTBLUAG  | BLUE       | 20 1/2" W x 20 1/2" D x 36 1/2" H | 52 US GALLONS | 10 3/8" SQUARE   | 64LBS.  |
| P52SQOTJAVAAG | DARK BROWN | 20 1/2" W x 20 1/2" D x 36 1/2" H | 52 US GALLONS | 10 3/8" SQUARE   | 64 LBS. |
| P52SQOTDGRNAG | DARK GREEN | 20 1/2" W x 20 1/2" D x 36 1/2" H | 52 US GALLONS | 10 3/8" SQUARE   | 64LBS.  |
| P52SQOTGRAYAG | GRAY       | 20 1/2" W x 20 1/2" D x 36 1/2" H | 52 US GALLONS | 10 3/8" SQUARE   | 64 LBS. |