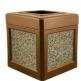

## **DURACAN 52 OPEN TOP AGGREGATE**

## Aesthetically pleasing, heavy-duty, highly functional trash cans are designed to withstand the harshest environments

- The ideal can for high traffic areas such as parks, stadiums, gas stations and more
- Open top lid provides hands free waste disposal and easy access to remove trash bag
- Molded from medium-density polyethylene with built-in UV inhibitors to preserve appearance for years
- Rotationally molded process provides a consistent wall thickness while also reinforcing corners
- 50% post consumer recycled content (black)
- Uses standard sized 56 gallon trash bags
- 10 5/8" Square disposal opening
- Made in the U.S.A
- 1-year warranty
- For indoor or outdoor use

**BLACK** 

**BLUE** 

**BRONZE** 

DARK BROWN

**DARK GREEN** 

**GRAY** 

| MODEL         | COLOR      | DIMENSIONS                        | CAPACITY      | DISPOSAL OPENING | WEIGHT  |
|---------------|------------|-----------------------------------|---------------|------------------|---------|
| P52SQOTBEIAG  | BEIGE      | 20 1/2" W x 20 1/2" D x 36 1/2" H | 52 US GALLONS | 10 3/8" SQUARE   | 64 LBS. |
| P52SQOTBLAAG  | BLACK      | 20 1/2" W x 20 1/2" D x 36 1/2" H | 52 US GALLONS | 10 3/8" SQUARE   | 64LBS.  |
| P52SQOTBROAG  | BRONZE     | 20 1/2" W x 20 1/2" D x 36 1/2" H | 52 US GALLONS | 10 3/8" SQUARE   | 64 LBS. |
| P52SQOTBLUAG  | BLUE       | 20 1/2" W x 20 1/2" D x 36 1/2" H | 52 US GALLONS | 10 3/8" SQUARE   | 64LBS.  |
| P52SQOTJAVAAG | DARK BROWN | 20 1/2" W x 20 1/2" D x 36 1/2" H | 52 US GALLONS | 10 3/8" SQUARE   | 64 LBS. |
| P52SQOTDGRNAG | DARK GREEN | 20 1/2" W x 20 1/2" D x 36 1/2" H | 52 US GALLONS | 10 3/8" SQUARE   | 64LBS.  |
| P52SQOTGRAYAG | GRAY       | 20 1/2" W x 20 1/2" D x 36 1/2" H | 52 US GALLONS | 10 3/8" SQUARE   | 64 LBS. |