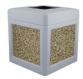

## **DURACAN 52 OPEN TOP AGGREGATE**

## Aesthetically pleasing, heavy-duty, highly functional trash cans are designed to withstand the harshest environments

- The ideal can for high traffic areas such as parks, stadiums, gas stations and more
- Open top lid provides hands free waste disposal and easy access to remove trash bag
- Molded from medium-density polyethylene with built-in UV inhibitors to preserve appearance for years
- Rotationally molded process provides a consistent wall thickness while also reinforcing corners
- 50% post consumer recycled content (black)
- Uses standard sized 56 gallon trash bags
- 10 5/8" Square disposal opening
- Made in the U.S.A
- 1-year warranty
- For indoor or outdoor use

**BLACK** 

**BLUE** 

**BRONZE** 

DARK BROWN

**DARK GREEN** 

**GRAY** 

| MODEL         | COLOR      | DIMENSIONS                        | CAPACITY      | DISPOSAL OPENING | WEIGHT  |
|---------------|------------|-----------------------------------|---------------|------------------|---------|
| P52SQOTBEIAG  | BEIGE      | 20 1/2" W x 20 1/2" D x 36 1/2" H | 52 US GALLONS | 10 3/8" SQUARE   | 64 LBS. |
| P52SQOTBLAAG  | BLACK      | 20 1/2" W x 20 1/2" D x 36 1/2" H | 52 US GALLONS | 10 3/8" SQUARE   | 64LBS.  |
| P52SQOTBROAG  | BRONZE     | 20 1/2" W x 20 1/2" D x 36 1/2" H | 52 US GALLONS | 10 3/8" SQUARE   | 64 LBS. |
| P52SQOTBLUAG  | BLUE       | 20 1/2" W x 20 1/2" D x 36 1/2" H | 52 US GALLONS | 10 3/8" SQUARE   | 64LBS.  |
| P52SQOTJAVAAG | DARK BROWN | 20 1/2" W x 20 1/2" D x 36 1/2" H | 52 US GALLONS | 10 3/8" SQUARE   | 64 LBS. |
| P52SQOTDGRNAG | DARK GREEN | 20 1/2" W x 20 1/2" D x 36 1/2" H | 52 US GALLONS | 10 3/8" SQUARE   | 64LBS.  |
| P52SQOTGRAYAG | GRAY       | 20 1/2" W x 20 1/2" D x 36 1/2" H | 52 US GALLONS | 10 3/8" SQUARE   | 64 LBS. |