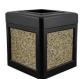

## **DURACAN 52 OPEN TOP AGGREGATE**

## Aesthetically pleasing, heavy-duty, highly functional trash cans are designed to withstand the harshest environments

- The ideal can for high traffic areas such as parks, stadiums, gas stations and more
- Open top lid provides hands free waste disposal and easy access to remove trash bag
- Molded from medium-density polyethylene with built-in UV inhibitors to preserve appearance for years
- Rotationally molded process provides a consistent wall thickness while also reinforcing corners
- 50% post consumer recycled content (black)
- Uses standard sized 56 gallon trash bags
- 10 5/8" Square disposal opening
- Made in the U.S.A
- 1-year warranty
- For indoor or outdoor use

**BLACK** 

**BLUE** 

**BRONZE** 

DARK BROWN

**DARK GREEN** 

**GRAY** 

| MODEL         | COLOR      | DIMENSIONS                        | CAPACITY      | DISPOSAL OPENING | WEIGHT  |
|---------------|------------|-----------------------------------|---------------|------------------|---------|
| P52SQOTBEIAG  | BEIGE      | 20 1/2" W x 20 1/2" D x 36 1/2" H | 52 US GALLONS | 10 3/8" SQUARE   | 64 LBS. |
| P52SQOTBLAAG  | BLACK      | 20 1/2" W x 20 1/2" D x 36 1/2" H | 52 US GALLONS | 10 3/8" SQUARE   | 64LBS.  |
| P52SQOTBROAG  | BRONZE     | 20 1/2" W x 20 1/2" D x 36 1/2" H | 52 US GALLONS | 10 3/8" SQUARE   | 64 LBS. |
| P52SQOTBLUAG  | BLUE       | 20 1/2" W x 20 1/2" D x 36 1/2" H | 52 US GALLONS | 10 3/8" SQUARE   | 64LBS.  |
| P52SQOTJAVAAG | DARK BROWN | 20 1/2" W x 20 1/2" D x 36 1/2" H | 52 US GALLONS | 10 3/8" SQUARE   | 64 LBS. |
| P52SQOTDGRNAG | DARK GREEN | 20 1/2" W x 20 1/2" D x 36 1/2" H | 52 US GALLONS | 10 3/8" SQUARE   | 64LBS.  |
| P52SQOTGRAYAG | GRAY       | 20 1/2" W x 20 1/2" D x 36 1/2" H | 52 US GALLONS | 10 3/8" SQUARE   | 64 LBS. |