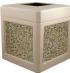

## **DURACAN 52 OPEN TOP AGGREGATE**

## Aesthetically pleasing, heavy-duty, highly functional trash cans are designed to withstand the harshest environments

- The ideal can for high traffic areas such as parks, stadiums, gas stations and more
- Open top lid provides hands free waste disposal and easy access to remove trash bag
- Molded from medium-density polyethylene with built-in UV inhibitors to preserve appearance for years
- Rotationally molded process provides a consistent wall thickness while also reinforcing corners
- 50% post consumer recycled content (black)
- Uses standard sized 56 gallon trash bags
- 10 5/8" Square disposal opening
- Made in the U.S.A
- 1-year warranty
- For indoor or outdoor use

**BLACK** 

**BLUE** 

**BRONZE** 

DARK BROWN

**DARK GREEN** 

**GRAY** 

| MODEL         | COLOR      | DIMENSIONS                        | CAPACITY      | DISPOSAL OPENING | WEIGHT  |
|---------------|------------|-----------------------------------|---------------|------------------|---------|
| P52SQOTBEIAG  | BEIGE      | 20 1/2" W x 20 1/2" D x 36 1/2" H | 52 US GALLONS | 10 3/8" SQUARE   | 64 LBS. |
| P52SQOTBLAAG  | BLACK      | 20 1/2" W x 20 1/2" D x 36 1/2" H | 52 US GALLONS | 10 3/8" SQUARE   | 64LBS.  |
| P52SQOTBROAG  | BRONZE     | 20 1/2" W x 20 1/2" D x 36 1/2" H | 52 US GALLONS | 10 3/8" SQUARE   | 64 LBS. |
| P52SQOTBLUAG  | BLUE       | 20 1/2" W x 20 1/2" D x 36 1/2" H | 52 US GALLONS | 10 3/8" SQUARE   | 64LBS.  |
| P52SQOTJAVAAG | DARK BROWN | 20 1/2" W x 20 1/2" D x 36 1/2" H | 52 US GALLONS | 10 3/8" SQUARE   | 64 LBS. |
| P52SQOTDGRNAG | DARK GREEN | 20 1/2" W x 20 1/2" D x 36 1/2" H | 52 US GALLONS | 10 3/8" SQUARE   | 64LBS.  |
| P52SQOTGRAYAG | GRAY       | 20 1/2" W x 20 1/2" D x 36 1/2" H | 52 US GALLONS | 10 3/8" SQUARE   | 64 LBS. |