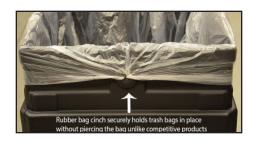

## Aesthetically pleasing, heavy-duty, highly functional trash cans are designed to withstand the harshest environments

- The ideal can for high traffic areas such as parks, stadiums, gas stations and more
- Open top lid provides hands free waste disposal and easy access to remove trash bag
- Molded from medium-density polyethylene with built-in UV inhibitors to preserve appearance for years
- Rotationally molded process provides a consistent wall thickness while also reinforcing corners
- 50% post consumer recycled content (black)
- Uses standard sized 56 gallon trash bags
- 10 5/8" Square disposal opening
- Made in the U.S.A
- 1-year warranty
- For indoor or outdoor use