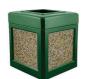

## **DURACAN 52 OPEN TOP AGGREGATE**

## Aesthetically pleasing, heavy-duty, highly functional trash cans are designed to withstand the harshest environments

- The ideal can for high traffic areas such as parks, stadiums, gas stations and more
- Open top lid provides hands free waste disposal and easy access to remove trash bag
- Molded from medium-density polyethylene with built-in UV inhibitors to preserve appearance for years
- Rotationally molded process provides a consistent wall thickness while also reinforcing corners
- 50% post consumer recycled content (black)
- Uses standard sized 56 gallon trash bags
- 10 5/8" Square disposal opening
- Made in the U.S.A
- 1-year warranty
- For indoor or outdoor use

**BLACK** 

**BLUE** 

**BRONZE** 

DARK BROWN

**DARK GREEN** 

**GRAY** 

| MODEL         | COLOR      | DIMENSIONS                        | CAPACITY      | DISPOSAL OPENING | WEIGHT  |
|---------------|------------|-----------------------------------|---------------|------------------|---------|
| P52SQOTBEIAG  | BEIGE      | 20 1/2" W x 20 1/2" D x 36 1/2" H | 52 US GALLONS | 10 3/8" SQUARE   | 64 LBS. |
| P52SQOTBLAAG  | BLACK      | 20 1/2" W x 20 1/2" D x 36 1/2" H | 52 US GALLONS | 10 3/8" SQUARE   | 64LBS.  |
| P52SQOTBROAG  | BRONZE     | 20 1/2" W x 20 1/2" D x 36 1/2" H | 52 US GALLONS | 10 3/8" SQUARE   | 64 LBS. |
| P52SQOTBLUAG  | BLUE       | 20 1/2" W x 20 1/2" D x 36 1/2" H | 52 US GALLONS | 10 3/8" SQUARE   | 64LBS.  |
| P52SQOTJAVAAG | DARK BROWN | 20 1/2" W x 20 1/2" D x 36 1/2" H | 52 US GALLONS | 10 3/8" SQUARE   | 64 LBS. |
| P52SQOTDGRNAG | DARK GREEN | 20 1/2" W x 20 1/2" D x 36 1/2" H | 52 US GALLONS | 10 3/8" SQUARE   | 64LBS.  |
| P52SQOTGRAYAG | GRAY       | 20 1/2" W x 20 1/2" D x 36 1/2" H | 52 US GALLONS | 10 3/8" SQUARE   | 64 LBS. |