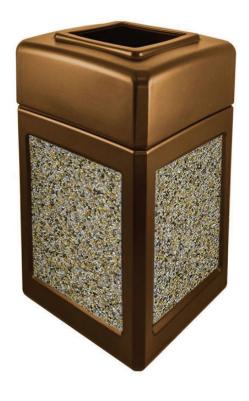

## **DURACAN 52 OPEN TOP AGGREGATE**

## Aesthetically pleasing, heavy-duty, highly functional trash cans are designed to withstand the harshest environments

- The ideal can for high traffic areas such as parks, stadiums, gas stations and more
- Open top lid provides hands free waste disposal and easy access to remove trash bag
- Molded from medium-density polyethylene with built-in UV inhibitors to preserve appearance for years
- Rotationally molded process provides a consistent wall thickness while also reinforcing corners
- 50% post consumer recycled content (black)
- Uses standard sized 56 gallon trash bags
- 10 5/8" Square disposal opening
- Made in the U.S.A
- 1-year warranty
- For indoor or outdoor use

**BLACK** 

**BLUE** 

**BRONZE** 

DARK BROWN

**DARK GREEN** 

**GRAY** 

| MODEL         | COLOR      | DIMENSIONS                        | CAPACITY      | DISPOSAL OPENING | WEIGHT  |
|---------------|------------|-----------------------------------|---------------|------------------|---------|
| P52SQOTBEIAG  | BEIGE      | 20 1/2" W x 20 1/2" D x 36 1/2" H | 52 US GALLONS | 10 3/8" SQUARE   | 64 LBS. |
| P52SQOTBLAAG  | BLACK      | 20 1/2" W x 20 1/2" D x 36 1/2" H | 52 US GALLONS | 10 3/8" SQUARE   | 64LBS.  |
| P52SQOTBROAG  | BRONZE     | 20 1/2" W x 20 1/2" D x 36 1/2" H | 52 US GALLONS | 10 3/8" SQUARE   | 64 LBS. |
| P52SQOTBLUAG  | BLUE       | 20 1/2" W x 20 1/2" D x 36 1/2" H | 52 US GALLONS | 10 3/8" SQUARE   | 64LBS.  |
| P52SQOTJAVAAG | DARK BROWN | 20 1/2" W x 20 1/2" D x 36 1/2" H | 52 US GALLONS | 10 3/8" SQUARE   | 64 LBS. |
| P52SQOTDGRNAG | DARK GREEN | 20 1/2" W x 20 1/2" D x 36 1/2" H | 52 US GALLONS | 10 3/8" SQUARE   | 64LBS.  |
| P52SQOTGRAYAG | GRAY       | 20 1/2" W x 20 1/2" D x 36 1/2" H | 52 US GALLONS | 10 3/8" SQUARE   | 64 LBS. |