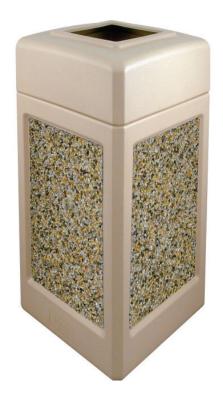

## **DURACAN 42 OPEN TOP AGGREGATE**

## Aesthetically pleasing, heavy-duty, highly functional trash cans are designed to withstand the harshest environments

- The ideal can for high traffic areas such as parks, stadiums, gas stations and more
- Open top lid provides hands free waste disposal and easy access to remove trash bag
- Molded from medium-density polyethylene with built-in UV inhibitors to preserve appearance for years
- Rotationally molded process provides a consistent wall thickness while also reinforcing corners
- 50% post consumer recycled content (black)
- Uses standard sized 45 gallon trash bags
- 9" Square disposal opening
- Made in the U.S.A
- 1-year warranty
- For indoor or outdoor use

**BRONZE** 

**DARK BROWN** 

**DARK GREEN** 

| MODEL         | COLOR      | DIMENSIONS            | CAPACITY      | DISPOSAL OPENING | WEIGHT  |
|---------------|------------|-----------------------|---------------|------------------|---------|
| P42SQOTBEIAG  | BEIGE      | 18" W x 18" D x 34" H | 42 US GALLONS | 9" SQUARE        | 48 LBS. |
| P42SQOTBLAAG  | BLACK      | 18" W x 18" D x 34" H | 42 US GALLONS | 9" SQUARE        | 48 LBS. |
| P42SQOTBLUAG  | BLUE       | 18" W x 18" D x 34" H | 42 US GALLONS | 9" SQUARE        | 48 LBS. |
| P42SQOTBROAG  | BRONZE     | 18" W x 18" D x 34" H | 42 US GALLONS | 9" SQUARE        | 48 LBS. |
| P42SQOTJAVAAG | DARK BROWN | 18" W x 18" D x 34" H | 42 US GALLONS | 9" SQUARE        | 48 LBS. |
| P42SQOTDGRNAG | DARK GREEN | 18" W x 18" D x 34" H | 42 US GALLONS | 9" SQUARE        | 48 LBS. |
| P42SQOTGRAYAG | GRAY       | 18" W x 18" D x 34" H | 42 US GALLONS | 9" SQUARE        | 48 LBS. |