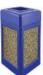

## Aesthetically pleasing, heavy-duty, highly functional trash cans are designed to withstand the harshest environments

- The ideal can for high traffic areas such as parks, stadiums, gas stations and more
- Open top lid provides hands free waste disposal and easy access to remove trash bag
- Molded from medium-density polyethylene with built-in UV inhibitors to preserve appearance for years
- Rotationally molded process provides a consistent wall thickness while also reinforcing corners
- 50% post consumer recycled content (black)
- Uses standard sized 45 gallon trash bags
- 9" Square disposal opening
- Made in the U.S.A
- 1-year warranty
- For indoor or outdoor use

**BRONZE** 

**DARK BROWN** 

**DARK GREEN** 

| MODEL         | COLOR      | DIMENSIONS            | CAPACITY      | DISPOSAL OPENING | WEIGHT  |
|---------------|------------|-----------------------|---------------|------------------|---------|
| P42SQOTBEIAG  | BEIGE      | 18" W x 18" D x 34" H | 42 US GALLONS | 9" SQUARE        | 48 LBS. |
| P42SQOTBLAAG  | BLACK      | 18" W x 18" D x 34" H | 42 US GALLONS | 9" SQUARE        | 48 LBS. |
| P42SQOTBLUAG  | BLUE       | 18" W x 18" D x 34" H | 42 US GALLONS | 9" SQUARE        | 48 LBS. |
| P42SQOTBROAG  | BRONZE     | 18" W x 18" D x 34" H | 42 US GALLONS | 9" SQUARE        | 48 LBS. |
| P42SQOTJAVAAG | DARK BROWN | 18" W x 18" D x 34" H | 42 US GALLONS | 9" SQUARE        | 48 LBS. |
| P42SQOTDGRNAG | DARK GREEN | 18" W x 18" D x 34" H | 42 US GALLONS | 9" SQUARE        | 48 LBS. |
| P42SQOTGRAYAG | GRAY       | 18" W x 18" D x 34" H | 42 US GALLONS | 9" SQUARE        | 48 LBS. |