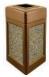

## Aesthetically pleasing, heavy-duty, highly functional trash cans are designed to withstand the harshest environments

- The ideal can for high traffic areas such as parks, stadiums, gas stations and more
- Open top lid provides hands free waste disposal and easy access to remove trash bag
- Molded from medium-density polyethylene with built-in UV inhibitors to preserve appearance for years
- Rotationally molded process provides a consistent wall thickness while also reinforcing corners
- 50% post consumer recycled content (black)
- Uses standard sized 45 gallon trash bags
- 9" Square disposal opening
- Made in the U.S.A
- 1-year warranty
- For indoor or outdoor use

**BRONZE** 

**DARK BROWN** 

**DARK GREEN** 

| MODEL         | COLOR      | DIMENSIONS            | CAPACITY      | DISPOSAL OPENING | WEIGHT  |
|---------------|------------|-----------------------|---------------|------------------|---------|
| P42SQOTBEIAG  | BEIGE      | 18" W x 18" D x 34" H | 42 US GALLONS | 9" SQUARE        | 48 LBS. |
| P42SQOTBLAAG  | BLACK      | 18" W x 18" D x 34" H | 42 US GALLONS | 9" SQUARE        | 48 LBS. |
| P42SQOTBLUAG  | BLUE       | 18" W x 18" D x 34" H | 42 US GALLONS | 9" SQUARE        | 48 LBS. |
| P42SQOTBROAG  | BRONZE     | 18" W x 18" D x 34" H | 42 US GALLONS | 9" SQUARE        | 48 LBS. |
| P42SQOTJAVAAG | DARK BROWN | 18" W x 18" D x 34" H | 42 US GALLONS | 9" SQUARE        | 48 LBS. |
| P42SQOTDGRNAG | DARK GREEN | 18" W x 18" D x 34" H | 42 US GALLONS | 9" SQUARE        | 48 LBS. |
| P42SQOTGRAYAG | GRAY       | 18" W x 18" D x 34" H | 42 US GALLONS | 9" SQUARE        | 48 LBS. |