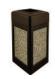

## Aesthetically pleasing, heavy-duty, highly functional trash cans are designed to withstand the harshest environments

- The ideal can for high traffic areas such as parks, stadiums, gas stations and more
- Open top lid provides hands free waste disposal and easy access to remove trash bag
- Molded from medium-density polyethylene with built-in UV inhibitors to preserve appearance for years
- Rotationally molded process provides a consistent wall thickness while also reinforcing corners
- 50% post consumer recycled content (black)
- Uses standard sized 45 gallon trash bags
- 9" Square disposal opening
- Made in the U.S.A
- 1-year warranty
- For indoor or outdoor use

**BRONZE** 

**DARK BROWN** 

**DARK GREEN** 

| MODEL         | COLOR      | DIMENSIONS            | CAPACITY      | DISPOSAL OPENING | WEIGHT  |
|---------------|------------|-----------------------|---------------|------------------|---------|
| P42SQOTBEIAG  | BEIGE      | 18" W x 18" D x 34" H | 42 US GALLONS | 9" SQUARE        | 48 LBS. |
| P42SQOTBLAAG  | BLACK      | 18" W x 18" D x 34" H | 42 US GALLONS | 9" SQUARE        | 48 LBS. |
| P42SQOTBLUAG  | BLUE       | 18" W x 18" D x 34" H | 42 US GALLONS | 9" SQUARE        | 48 LBS. |
| P42SQOTBROAG  | BRONZE     | 18" W x 18" D x 34" H | 42 US GALLONS | 9" SQUARE        | 48 LBS. |
| P42SQOTJAVAAG | DARK BROWN | 18" W x 18" D x 34" H | 42 US GALLONS | 9" SQUARE        | 48 LBS. |
| P42SQOTDGRNAG | DARK GREEN | 18" W x 18" D x 34" H | 42 US GALLONS | 9" SQUARE        | 48 LBS. |
| P42SQOTGRAYAG | GRAY       | 18" W x 18" D x 34" H | 42 US GALLONS | 9" SQUARE        | 48 LBS. |