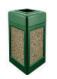

## Aesthetically pleasing, heavy-duty, highly functional trash cans are designed to withstand the harshest environments

- The ideal can for high traffic areas such as parks, stadiums, gas stations and more
- Open top lid provides hands free waste disposal and easy access to remove trash bag
- Molded from medium-density polyethylene with built-in UV inhibitors to preserve appearance for years
- Rotationally molded process provides a consistent wall thickness while also reinforcing corners
- 50% post consumer recycled content (black)
- Uses standard sized 45 gallon trash bags
- 9" Square disposal opening
- Made in the U.S.A
- 1-year warranty
- For indoor or outdoor use

**BRONZE** 

**DARK BROWN** 

**DARK GREEN** 

| MODEL         | COLOR      | DIMENSIONS            | CAPACITY      | DISPOSAL OPENING | WEIGHT  |
|---------------|------------|-----------------------|---------------|------------------|---------|
| P42SQOTBEIAG  | BEIGE      | 18" W x 18" D x 34" H | 42 US GALLONS | 9" SQUARE        | 48 LBS. |
| P42SQOTBLAAG  | BLACK      | 18" W x 18" D x 34" H | 42 US GALLONS | 9" SQUARE        | 48 LBS. |
| P42SQOTBLUAG  | BLUE       | 18" W x 18" D x 34" H | 42 US GALLONS | 9" SQUARE        | 48 LBS. |
| P42SQOTBROAG  | BRONZE     | 18" W x 18" D x 34" H | 42 US GALLONS | 9" SQUARE        | 48 LBS. |
| P42SQOTJAVAAG | DARK BROWN | 18" W x 18" D x 34" H | 42 US GALLONS | 9" SQUARE        | 48 LBS. |
| P42SQOTDGRNAG | DARK GREEN | 18" W x 18" D x 34" H | 42 US GALLONS | 9" SQUARE        | 48 LBS. |
| P42SQOTGRAYAG | GRAY       | 18" W x 18" D x 34" H | 42 US GALLONS | 9" SQUARE        | 48 LBS. |