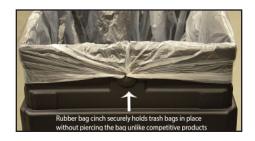

## Aesthetically pleasing, heavy-duty, highly functional trash cans are designed to withstand the harshest environments

- The ideal can for high traffic areas such as parks, stadiums, gas stations and more
- Open top lid provides hands free waste disposal and easy access to remove trash bag
- Molded from medium-density polyethylene with built-in UV inhibitors to preserve appearance for years
- Rotationally molded process provides a consistent wall thickness while also reinforcing corners
- 50% post consumer recycled content (black)
- Uses standard sized 45 gallon trash bags
- 9" Square disposal opening
- Made in the U.S.A
- 1-year warranty
- For indoor or outdoor use