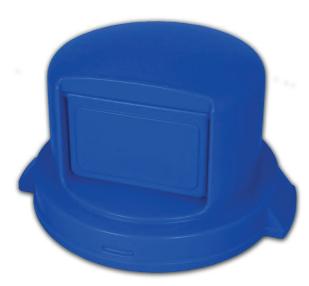

## **DRUM TOP LIDS WITH DOORS - PLASTIC**

## Economical, durable solution dome top lid for indoor and outdoor environments

- Rain deflector integrated into top of dome lid, keeps rain and snow out of your trash bag
- Self closing push door keeps odors and insects out while allowing effortless waste disposal
- Guaranteed to never warp, crack, or fade due to added UV inhibitors
- Perfect for outdoor and indoor applicatons
- Fits our 44 gallon Vulcan HD containers and competitive 44 gallon containers
- Fits 55 gallon drums (24" Inner Diameter)
- Snap-lock lid prevents insects from entering receptacle and dome lid from falling off receptacle