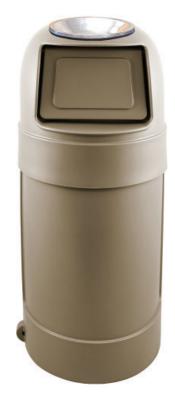

## **BARLETTA DOME TOPS WITH ASH TRAY**

## Attractive dome top containers keep birds, insects, rain and snow out of the trash while concealing waste and odors

- Combines the durability of plastic, a push door dome top, and the fire protection of a closed top
- Push door conceals waste, keeps insects and birds out and minimizes odors
- Heavy-duty plastic construction with molded-in color and UV inhibitors for indoor or outdoor use
- Textured finish helps minimize appearance of surface scratches
- Built-in side handles ease lifting
- Integrated bag cinches keep trash bags in place while eliminating unsightly bag skirt
- Large 24 gallon capacity is ideal for moderate volume traffic areas
- Integrated base loop secures can from theft and wind with use of cables or chains
- Ashtray can easily be removed and dumped
- Custom mold-in graphics of up to 6 colors are available for logo's, signage and more