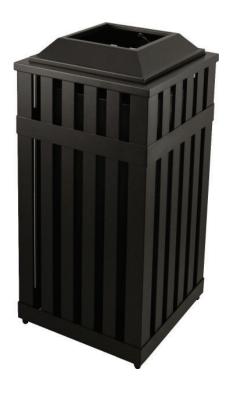

## Attractive open-top containers provide hygienic hands-free waste disposal

- Heavy gauge, galvanized, fire safe steel
- "C" channel rails fabricated from 16 gauge steel
- Tops are removable (secured with aircraft cable) for easy emptying
- Large disposal openings
- Durable, powder coated finish endures severe weather and constant use
- Galvanized liner included
- Optional anchoring kits available

| MODEL     | COLOR | DIMENSIONS                        | CAPACITY      | DISPOSAL OPENING | WEIGHT  |
|-----------|-------|-----------------------------------|---------------|------------------|---------|
| SQSSM16BK | BLACK | 15 3/4" SQ. x 31 1/2 " H          | 16 US GALLONS | 8" SQUARE        | 52 LBS. |
| RSSM36BK  | BLACK | 28 3/4" W x 15 5/8" D x 31 1/2" H | 36 US GALLONS | 8" W x 21" D     | 53 LBS. |