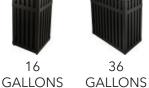

| MODEL     | COLOR | DIMENSIONS                        | CAPACITY      | DISPOSAL OPENING | WEIGHT  |
|-----------|-------|-----------------------------------|---------------|------------------|---------|
| SQSSM16BK | BLACK | 15 3/4" SQ. x 31 1/2 " H          | 16 US GALLONS | 8" SQUARE        | 52 LBS. |
| RSSM36BK  | BLACK | 28 3/4" W x 15 5/8" D x 31 1/2" H | 36 US GALLONS | 8" W x 21" D     | 53 LBS. |