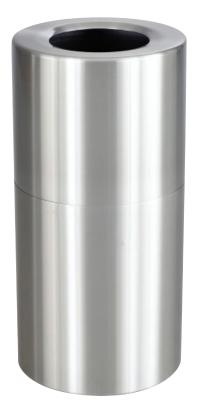

## **AREZZO OPEN TOPS**

## Elegant and contemporary design is corrosion-resistant, durable and highly functional

- Fireproof and leak proof heavy gauge corrosion-resistant seamless aluminum
- Two piece design secures and hides inner poly bag while facilitating easy waste removal
- Large disposal openings for effortless disposal of waste
- High luster polish minimizes fingerprints and eliminates spin lines and other blemishes
- Matches any decor
- Four different capacities for low or high volume traffic areas
- ADA Compliant

|           | DIMENSIONS               | DISPOSAL OPENING                                                 | WEIGHT                                                                                      |
|-----------|--------------------------|------------------------------------------------------------------|---------------------------------------------------------------------------------------------|
| 2 GALLONS | 12 5/8" DIA. x 27 5/8" H | 7 7/8" DIAMETER                                                  | 12 LBS.                                                                                     |
| 8 GALLONS | 14 3/4" DIA. x 30 1/4" H | 8 1/2" DIAMETER                                                  | 19 LBS.                                                                                     |
| 5 GALLONS | 18" DIA. x 32" H         | 9" DIAMETER                                                      | 36 LBS.                                                                                     |
| 5 GALLONS | 19 7/8" DIA. x 33 1/2" H | 10 1/4" DIAMETER                                                 | 42 LBS.                                                                                     |
|           | 8 GALLONS<br>5 GALLONS   | 8 GALLONS 14 3/4" DIA. x 30 1/4" H<br>5 GALLONS 18" DIA. x 32" H | 8 GALLONS 14 3/4" DIA. x 30 1/4" H 8 1/2" DIAMETER   5 GALLONS 18" DIA. x 32" H 9" DIAMETER |